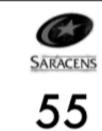

l<br>Presentation |
|-----------------------|---------------------------|------------------------|--------------|-----------------------|----------------------|
| 42%                   | 63%                       | 36%                    | 72.6%        | 85.1%                 | 79.7%                |
| 50% - <del>23</del> % | 75% <sup>-14%</sup>       | 40% -11%               | 95% -13%     | 90%                   | 90%                  |

#### **Defensive Challenges**

| Tackle Completion | Tackle Effective | % Dominant |
|-------------------|------------------|------------|
| <b>71</b> %       | 68%              | 0.0%       |
| -11%              | -12%             |            |
| 90%               | 80%              |            |







Opposition

Falcons







#### Attack Sheet









**NEWCASTLE** 

**FALCONS** 

#### Possession Outcomes

|                   | Try<br>Scored | Penalty<br>Won | Positive<br>Kick | Retained | Turnover | Lost Set<br>Piece | Penalty<br>Conceded | Negative<br>Kick | +ve<br>Possessions |
|-------------------|---------------|----------------|------------------|----------|----------|-------------------|---------------------|------------------|--------------------|
| Lineout Attack    |               | 4              |                  | 1        | 3        | 3                 | 1                   | 1                | 33%                |
| Scrum Attack      | 1             |                | 2                | 1        | 5        |                   |                     | 1                | 33%                |
| Counter Attack    | 1