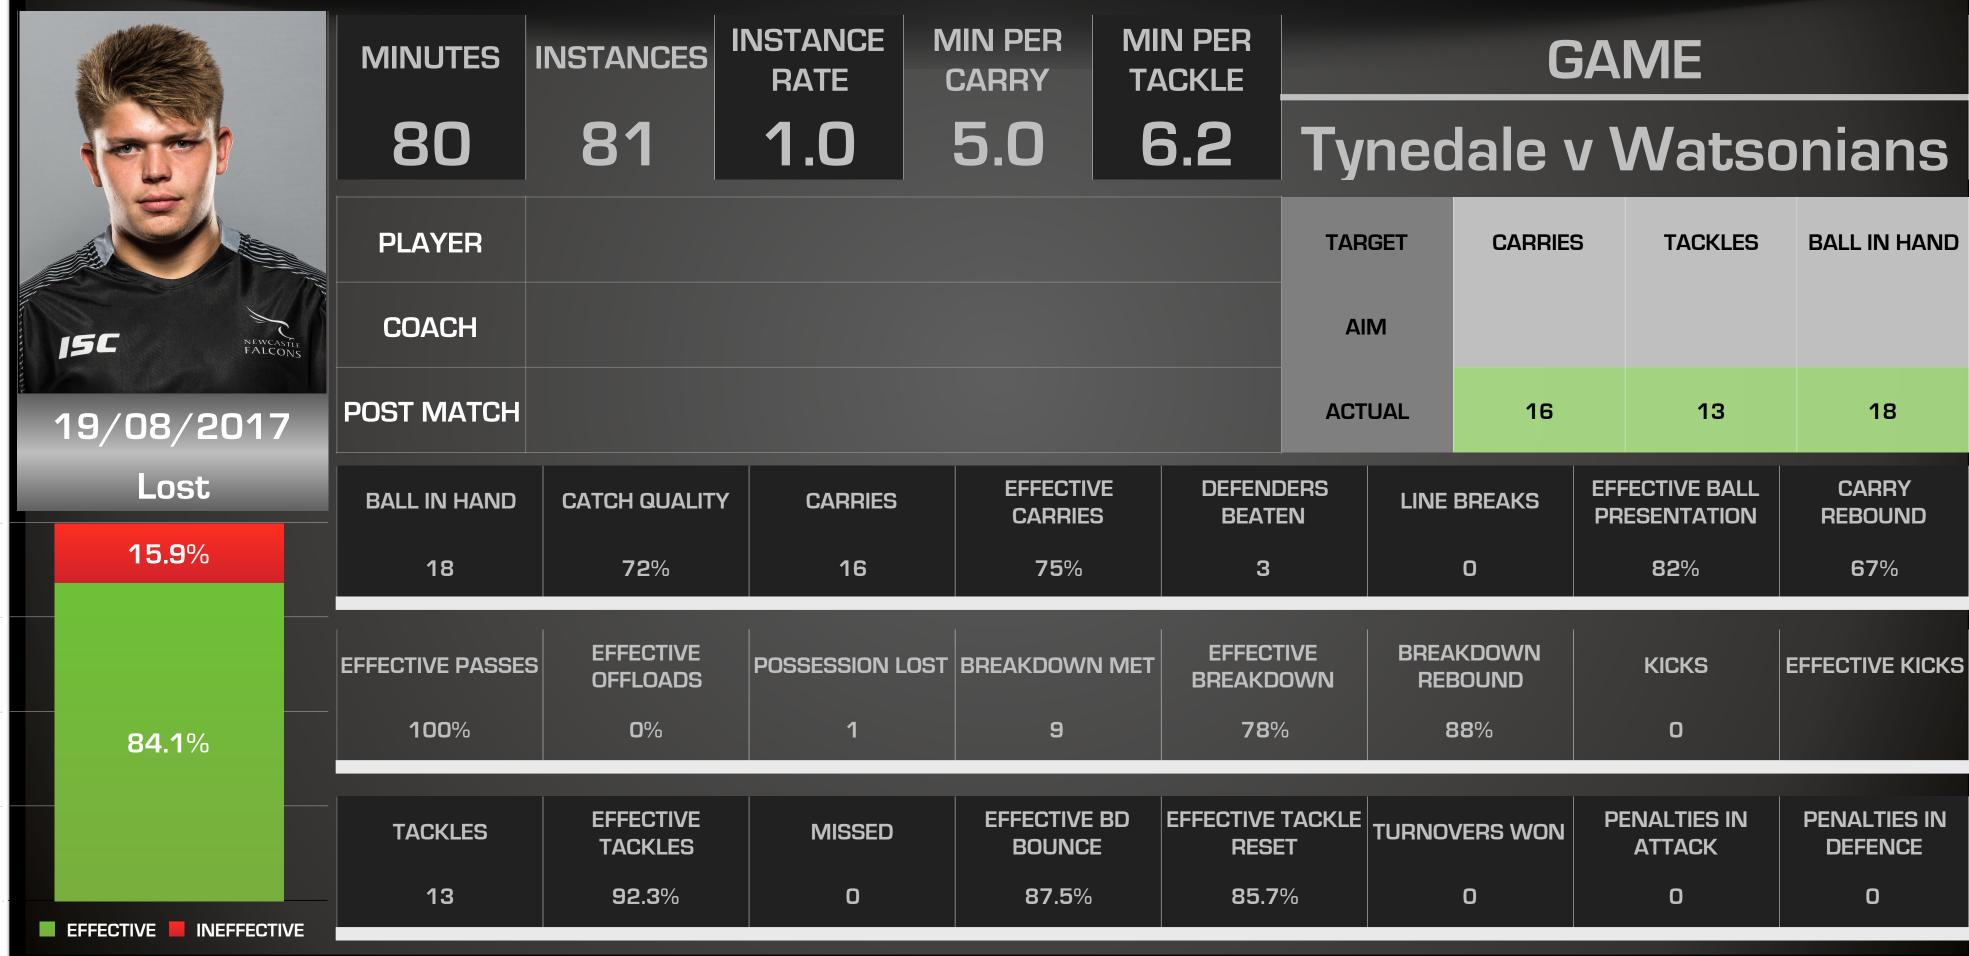

| 1.22                               |



## Jamie Blamire







## How do we









# DI DINT? V SCOTLAND @ KP