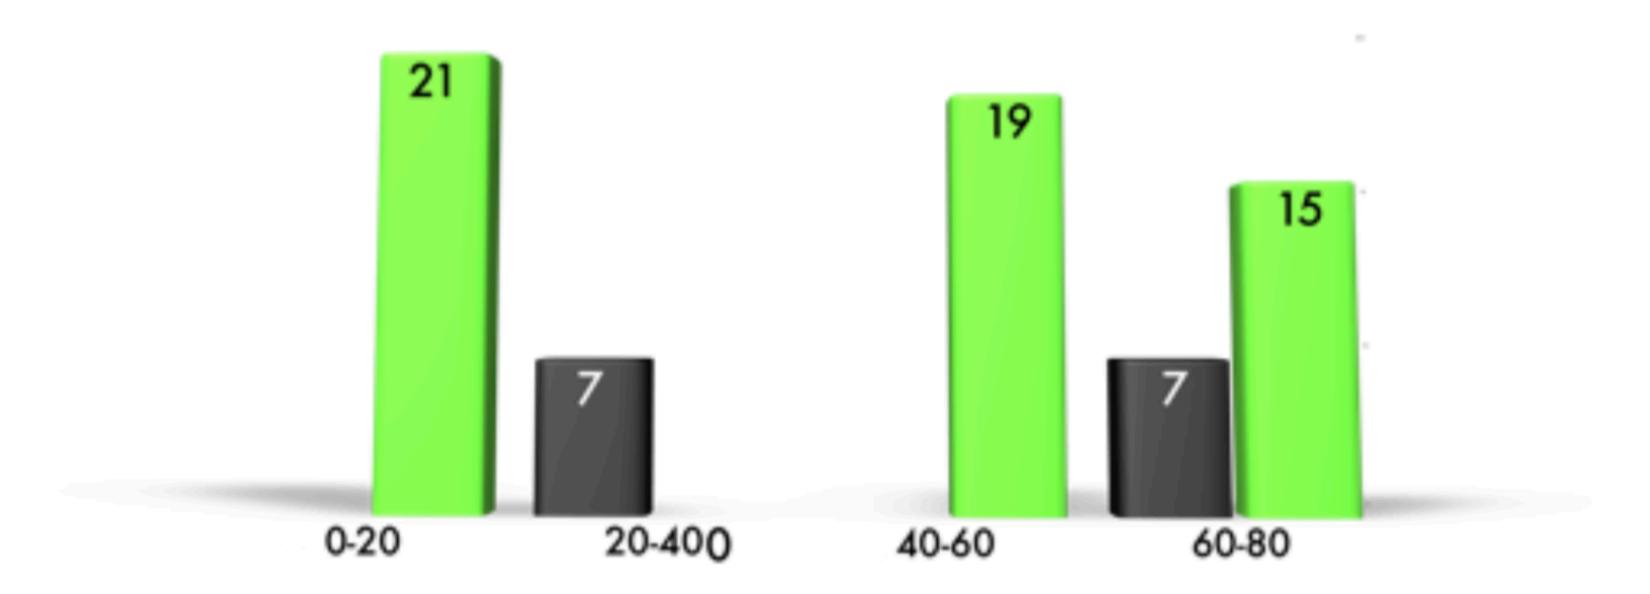

ntact<br>Efficiency | Ball<br>Presentation |
|-----------------------|---------------------------|------------------------|--------------|-----------------------|----------------------|
| 42%                   | 63%                       | 36%                    | 72.6%        | 85.1%                 | 79.7%                |
| 50% - <del>23</del> % | 75% <sup>-14%</sup>       | 40% -11%               | 95% -13%     | 90%                   | 90%                  |

#### **Defensive Challenges**

| Tackle Completion | Tackle Effective | % Dominant |
|-------------------|------------------|------------|
| <b>71</b> %       | 68%              | 0.0%       |
| -11%              | -12%             |            |
| 90%               | 80%              |            |







Opposition

Falcons







#### Attack Sheet









**NEWCASTLE** 

**FALCONS** 

#### Possession Outcomes

|                   | Try<br>Scored | Penalty<br>Won | Positive<br>Kick | Retained | Turnover | Lost Set<br>Piece | Penalty<br>Conceded | Negative<br>Kick | +ve<br>Possessions |
|-------------------|---------------|----------------|------------------|----------|----------|-------------------|---------------------|------------------|--------------------|
| Lineout Attack    |               | 4              |                  | 1        | 3        | 3                 | 1                   | 1                | 33%                |
| Scrum Attack      | 1             |                | 2                | 1        | 5        |                   |                     | 1                | 33%                |
|