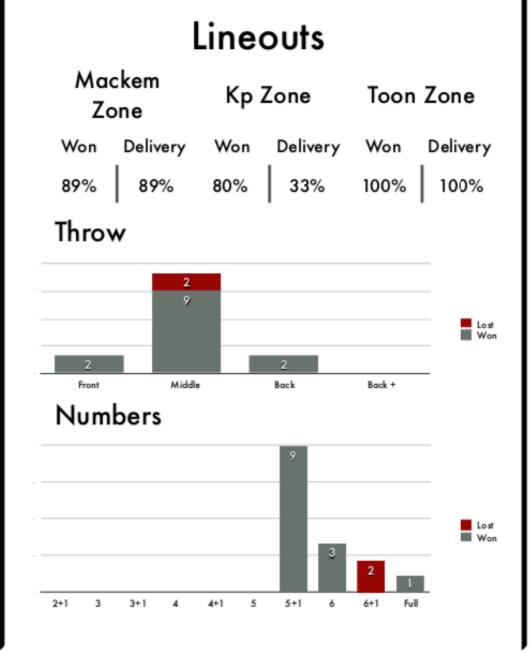

#### Lineouts

| Mackem<br>Zone              | Кр          | Zone     | Toon 2      | Toon Zone |  |  |
|-----------------------------|-------------|----------|-------------|-----------|--|--|
| Won Delive                  | ry Won      | Delivery | Won         | Delivery  |  |  |
| 67% 33%                     | 100%        | 33%      | 83%         | 67%       |  |  |
| Throw                       |             |          |             |           |  |  |
| 7<br>Numbers                | 3<br>Middle | Back     | Back +      | Lost Won  |  |  |
|                             | 3           | 1 2      | 5           | Lost Won  |  |  |
| Individual                  | Perform     | 5+1 6    | 6+1 Full    | -         |  |  |
|                             | Won         | Lost     | %           |           |  |  |
| Throwers                    | ,,,,,,,     |          |             |           |  |  |
| Throwers  Kyle Cooper       | 8           | 2        | 80%         |           |  |  |
|                             | ,,,,,,,     | 2<br>0   | 80%<br>100% |           |  |  |
| Kyle Cooper                 | 8           |          |             |           |  |  |
| Kyle Cooper<br>Santi Socino | 8           |          |             |           |  |  |