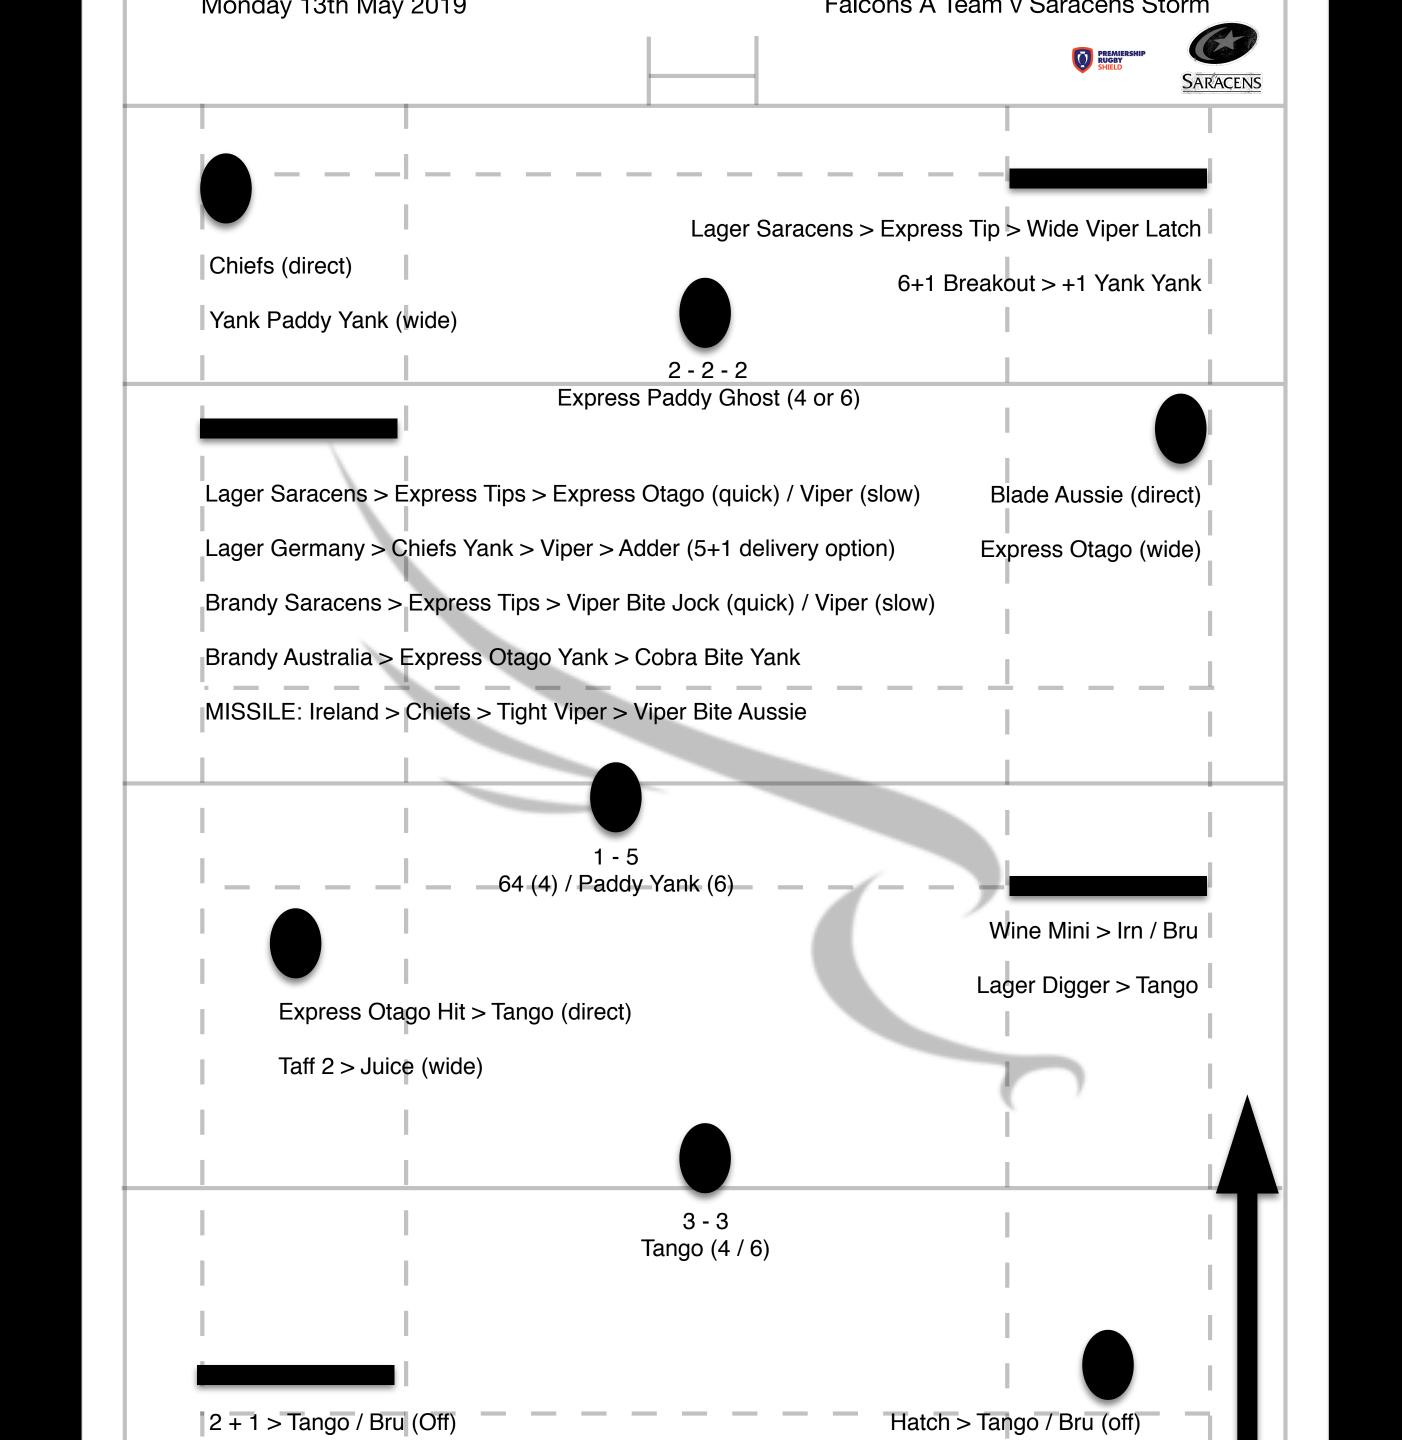

-1: Express Otago Bridge to W

#### LINEOUTS

#### MACKEM

5+1 Mini > Bru

KP

Wine Jet Sar Adder > Tiger F > Adder 12

Lag Jet Scot > Tiger > Cob Bite (2 go, 4 stay, 10+W sweep)

Lag Jet Sar Zip > Tiger > Jock 2

Lag Spin Sar Vip Vip > Osprey off 2 (9 dummy SS)

5+1 QBO Sar > +1 to F@ LZ

Bra Dig Aus > Exp Otago (Hit Paddy) 10 turn corner Jock

Bra Jet Ger > F Exp > Jock 2 > F Exp Otago to 10

Bra Jet Sar Vip > Exp > Vip Bite (13 tip), Ghost

Bra Run (5+9 no+1) Ger > Tiger B > Scoot F > F Exp Otago Y-J

6+1 QBO Sar Vip > +1 to 9, Python (Paddy 12), Jock BSW 10

6+1 TB Aus > Exp Otago, Ghost, Juice

#### TOON

5+1 QBO Sar Vip > +1 to 9, Jock, Jock (tight, straight)

6+1 America Sar Vip > F Jock @ LZ

6+1 TB Ger > Exp / 2-9-BSW Aus > 10 carry > Cobra Bite

6+1 Tank > 12 / W / 13 join in





## NEWCASTLE FALCONS NEWCASTLE FALCONS NEWCASTLE FALCONS

## #ONEMORETIME

direct to get fwd MOMENTUM. No 8 is a Big Carrier

THEY LOVE A MIDFIELD OFF SET PIECE

SARRIES LINEOUT TAKE AWAY
MIDDLE & BACK
SCARE IN THE AIR

WHERE Sarries KICK,
KICK OFFS
A+, E+

THEY WANT TO CARRY

INSTEAD OF CLEAR.

SMART DECISION MAKING AROUND THE BREAKDOWN WILL BEAR



## CONTEGE ED WORD OF THE WEEK

#### HIGH SPEED KICK CHASE

EXITS - ORGANISED AND OUR TERMS.

CATCH KILL,

STOP MOMENTUM BEAT BE READY TO COMPETE AT ANY & EM ROUND THE CORNER WE WANT THE BALL PHYSICALY DOMINATE

#### Options vs Saracens Storm

13th MAY 2019

**TEMPO CRYSTAL** Whiskey 3,4 0 - -0++ T CRYSTAL **Brandy Spread SQUEEZE 1,3,2,** SPIN (BRISTOL +) S SLIDE **BRISTOL BRISTOL+ Brandy 3,3** T CREEP T + T DOUBLE -Τ-T - CRYSTAL (THIS IS ON