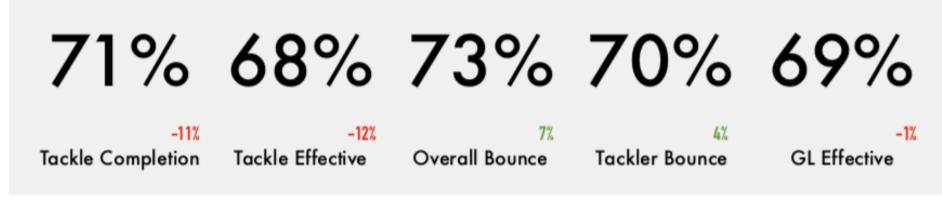

#### **Defensive Challenges**

| Tackle Completion | Tackle Effective | % Dominant |
|-------------------|------------------|------------|
| <b>71</b> %       | 68%              | 0.0%       |
| -11%              | -12%             |            |
| 90%               | 80%              |            |